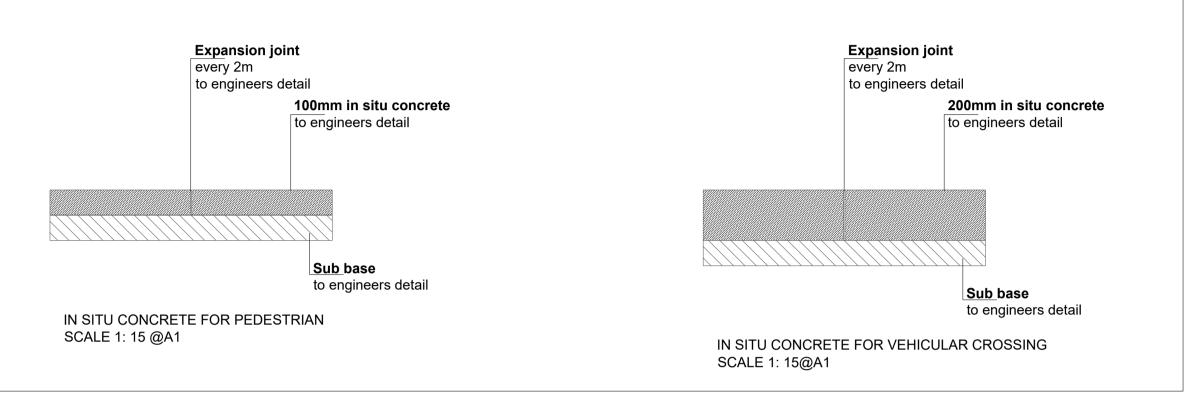

| LANDSCAPE ARCHITECTURE                                                                                                                                                                                                                                                                                                                                                         |                    | URBAN DESIGN                                 |
|--------------------------------------------------------------------------------------------------------------------------------------------------------------------------------------------------------------------------------------------------------------------------------------------------------------------------------------------------------------------------------|--------------------|----------------------------------------------|
| Unit 5, Woodpark, The Rise, Glasnevin, Dublin 9, Ireland                                                                                                                                                                                                                                                                                                                       |                    | t: + 353 1 454 5066 e:info@mitchellassoc.net |
| PROJECT<br>Fassaroe                                                                                                                                                                                                                                                                                                                                                            |                    |                                              |
| CLIENT Cosgrave Property Group                                                                                                                                                                                                                                                                                                                                                 |                    |                                              |
| JOB NO.<br>LFAS006                                                                                                                                                                                                                                                                                                                                                             |                    |                                              |
| DRAWING<br>TECHNICAL DETAILS - Paving details                                                                                                                                                                                                                                                                                                                                  |                    |                                              |
| DRAWING NO.<br>301                                                                                                                                                                                                                                                                                                                                                             |                    |                                              |
| DRAWN BY<br>Constance Freche                                                                                                                                                                                                                                                                                                                                                   | CHECKED<br>AH      | <b>DATE</b> 20.01.2022                       |
| STATUS:<br>Planning                                                                                                                                                                                                                                                                                                                                                            | SCALE<br>1:50 @ A1 | REVISION<br>>REVISION<                       |
| NOTES:  All dimensions are in millimeters unless otherwise stated and shall be checked and confirmed by the contractor on site. Any discrepancies shall be immediately reported to the landscape architects. Work to figured dimensions only - Do not scale from drawing. Do Not Scale. Use Figured Dimensions Only. Not for Construction Purposes unless Specifically Marked. |                    |                                              |
| © THIS DRAWING IS COPYRIGHT OF MITCHELL + ASSOCIATES                                                                                                                                                                                                                                                                                                                           |                    |                                              |