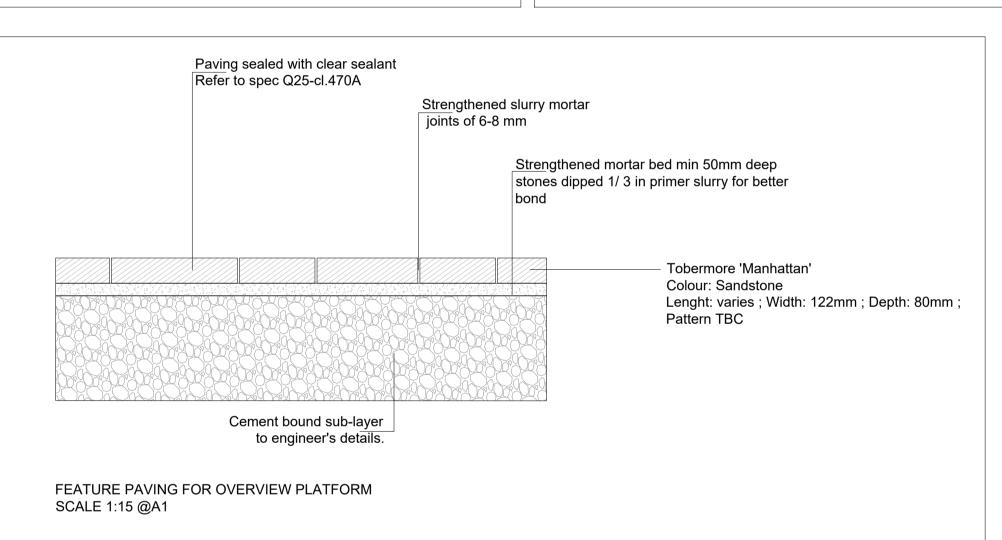

| LANDSCAPE ARCHITECTURE                                                                                                                                                                                                                                                                                                                                                         |                    | URBAN DESIGN                                 |
|--------------------------------------------------------------------------------------------------------------------------------------------------------------------------------------------------------------------------------------------------------------------------------------------------------------------------------------------------------------------------------|--------------------|----------------------------------------------|
| Unit 5, Woodpark, The Rise, Glasnevin, Dublin 9, Ireland                                                                                                                                                                                                                                                                                                                       |                    | t: + 353 1 454 5066 e:info@mitchellassoc.net |
| PROJECT<br>Fassaroe                                                                                                                                                                                                                                                                                                                                                            |                    |                                              |
| CLIENT Cosgrave Property Group                                                                                                                                                                                                                                                                                                                                                 |                    |                                              |
| JOB NO.<br>LFAS006                                                                                                                                                                                                                                                                                                                                                             |                    |                                              |
| DRAWING<br>TECHNICAL DETAILS - Paving details                                                                                                                                                                                                                                                                                                                                  |                    |                                              |
| DRAWING NO.<br>301                                                                                                                                                                                                                                                                                                                                                             |                    |                                              |
| DRAWN BY<br>Constance Freche                                                                                                                                                                                                                                                                                                                                                   | CHECKED<br>AH      | <b>DATE</b> 20.01.2022                       |
| STATUS:<br>Planning                                                                                                                                                                                                                                                                                                                                                            | SCALE<br>1:50 @ A1 | REVISION<br>>REVISION<                       |
| NOTES:  All dimensions are in millimeters unless otherwise stated and shall be checked and confirmed by the contractor on site. Any discrepancies shall be immediately reported to the landscape architects. Work to figured dimensions only - Do not scale from drawing. Do Not Scale. Use Figured Dimensions Only. Not for Construction Purposes unless Specifically Marked. |                    |                                              |
| © THIS DRAWING IS COPYRIGHT OF MITCHELL + ASSOCIATES                                                                                                                                                                                                                                                                                                                           |                    |                                              |