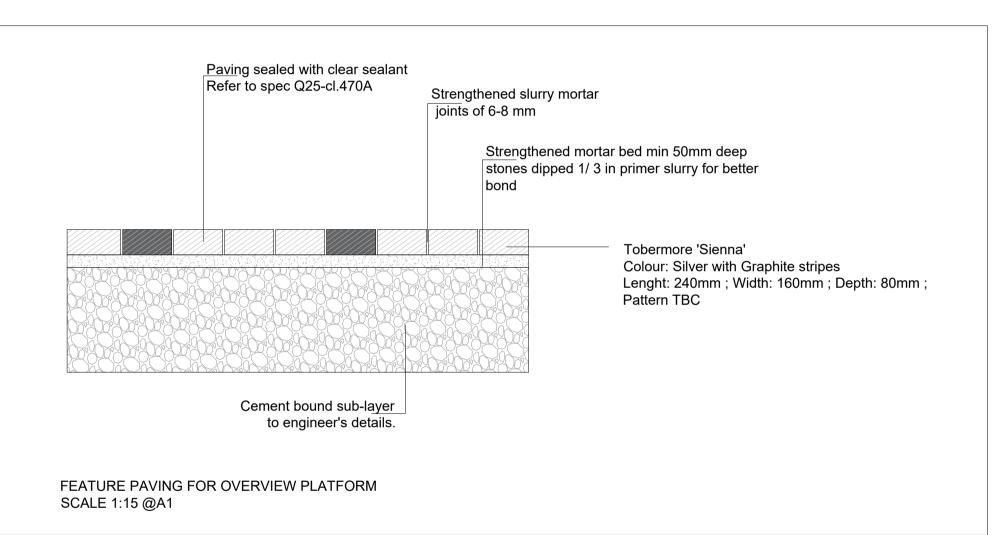

| LANDSCAPE ARCHITECTURE                                                                                                                                                                                                                                                                                                                                                         |                    | URBAN DESIGN                                 |
|--------------------------------------------------------------------------------------------------------------------------------------------------------------------------------------------------------------------------------------------------------------------------------------------------------------------------------------------------------------------------------|--------------------|----------------------------------------------|
| Unit 5, Woodpark, The Rise, Glasnevin, Dublin 9, Ireland                                                                                                                                                                                                                                                                                                                       |                    | t: + 353 1 454 5066 e:info@mitchellassoc.net |
| PROJECT<br>Fassaroe                                                                                                                                                                                                                                                                                                                                                            |                    |                                              |
| CLIENT Cosgrave Property Group                                                                                                                                                                                                                                                                                                                                                 |                    |                                              |
| JOB NO.<br>LFAS006                                                                                                                                                                                                                                                                                                                                                             |                    |                                              |
| DRAWING<br>TECHNICAL DETAILS - Paving details                                                                                                                                                                                                                                                                                                                                  |                    |                                              |
| DRAWING NO.<br>301                                                                                                                                                                                                                                                                                                                                                             |                    |                                              |
| DRAWN BY<br>Constance Freche                                                                                                                                                                                                                                                                                                                                                   | CHECKED<br>AH      | <b>DATE</b> 20.01.2022                       |
| STATUS:<br>Planning                                                                                                                                                                                                                                                                                                                                                            | SCALE<br>1:50 @ A1 | REVISION<br>>REVISION<                       |
| NOTES:  All dimensions are in millimeters unless otherwise stated and shall be checked and confirmed by the contractor on site. Any discrepancies shall be immediately reported to the landscape architects. Work to figured dimensions only - Do not scale from drawing. Do Not Scale. Use Figured Dimensions Only. Not for Construction Purposes unless Specifically Marked. |                    |                                              |
| © THIS DRAWING IS COPYRIGHT OF MITCHELL + ASSOCIATES                                                                                                                                                                                                                                                                                                                           |                    |                                              |