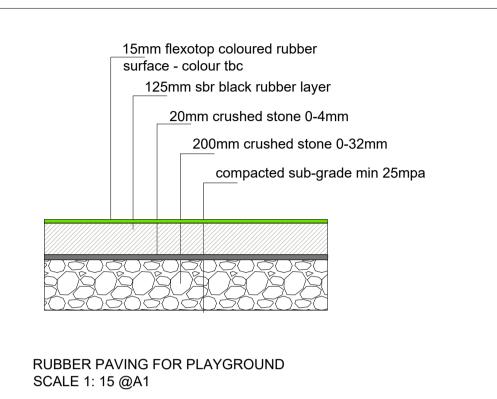

| LANDSCAPE ARCHITECTURE                                                                                                                                                                                                                                                                                                                                                         |                    | URBAN DESIGN                                 |
|--------------------------------------------------------------------------------------------------------------------------------------------------------------------------------------------------------------------------------------------------------------------------------------------------------------------------------------------------------------------------------|--------------------|----------------------------------------------|
| Unit 5, Woodpark, The Rise, Glasnevin, Dublin 9, Ireland                                                                                                                                                                                                                                                                                                                       |                    | t: + 353 1 454 5066 e:info@mitchellassoc.net |
| PROJECT<br>Fassaroe                                                                                                                                                                                                                                                                                                                                                            |                    |                                              |
| CLIENT Cosgrave Property Group                                                                                                                                                                                                                                                                                                                                                 |                    |                                              |
| JOB NO.<br>LFAS006                                                                                                                                                                                                                                                                                                                                                             |                    |                                              |
| DRAWING<br>TECHNICAL DETAILS - Paving details                                                                                                                                                                                                                                                                                                                                  |                    |                                              |
| DRAWING NO.<br>301                                                                                                                                                                                                                                                                                                                                                             |                    |                                              |
| DRAWN BY<br>Constance Freche                                                                                                                                                                                                                                                                                                                                                   | CHECKED<br>AH      | <b>DATE</b> 20.01.2022                       |
| STATUS:<br>Planning                                                                                                                                                                                                                                                                                                                                                            | SCALE<br>1:50 @ A1 | REVISION<br>>REVISION<                       |
| NOTES:  All dimensions are in millimeters unless otherwise stated and shall be checked and confirmed by the contractor on site. Any discrepancies shall be immediately reported to the landscape architects. Work to figured dimensions only - Do not scale from drawing. Do Not Scale. Use Figured Dimensions Only. Not for Construction Purposes unless Specifically Marked. |                    |                                              |
| © THIS DRAWING IS COPYRIGHT OF MITCHELL + ASSOCIATES                                                                                                                                                                                                                                                                                                                           |                    |                                              |